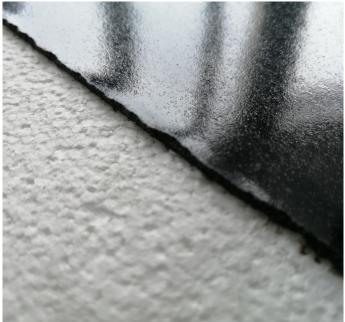

## **PLASTICS & FOAM MATERIALS**

Coating of EPS blocks

EPS foam coated

3D layer structure coated

| Material                            |
|-------------------------------------|
| Thermoplastics                      |
| ABS                                 |
| PA                                  |
| PC                                  |
| PUR (lower degree of cross-linking) |
| TPU                                 |
| PVC                                 |
| Thermosetting Plastics              |
| FP                                  |
|                                     |
| PUR (high degree of cross-linking)  |