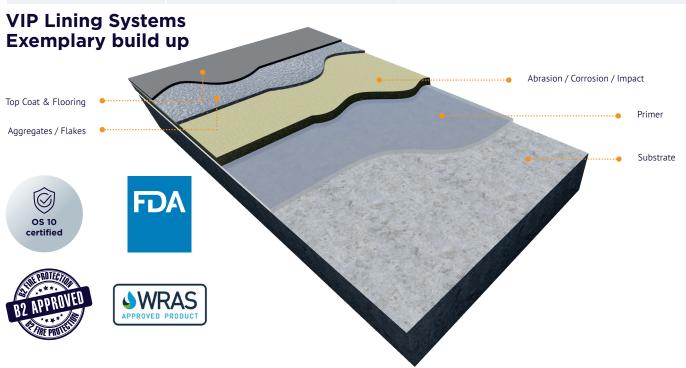

## VIP Lining System Substrates

Surface types and qualities as well as substrate combinations have a direct influence on the adhesion of the coating and therefore on the quality of the entire workpiece. A detailed analysis and exploration of the substrates is essential for successful coating structures. Depending on the evaluated substrate, appropriate mechanical and chemical pretreatments can improve the entire layer structure. Special primer systems are applicable.

#### **Product selection chart**

| Product                       | Substrate                                                                | Technical Performance                                                                                                          |
|-------------------------------|--------------------------------------------------------------------------|--------------------------------------------------------------------------------------------------------------------------------|
| Primer                        |                                                                          |                                                                                                                                |
| 1K PU Universal               | GRP Composite / Metal & Steel, Wood                                      | Good flexibility and impact resistance / Fast tack-free time                                                                   |
| 2K EP Primer C or CF          | Stainless Steel / Wood / Concrete, Ceramic Tiles                         | Consistent chemical curing / Long Overcoat-Window / Fast tack-free time                                                        |
| Abrasion / Corrosion / Impact |                                                                          |                                                                                                                                |
| QuickSeal MP250               | Metal & Steel, GRP, EPS, Wood, Concrete,<br>3D Printing – Postprocessing | Waterproofing, Flooring, Smooth Surface Finish                                                                                 |
| QuickSpray Industrial         | Metal & Steel, GRP, EPS, Wood, Concrete                                  | Protective Coating, Superior abrasion & temperature resistance                                                                 |
| QuickSpray Industrial soft    | Metal & Steel, GRP, EPS, Wood, Concrete                                  | Protective Coating, Superior abrasion & temperature resistance, high elongation, high rebound resilience                       |
| QuickSpray Supreme HE         | Metal & Steel, GRP, EPS, Wood, Concrete                                  | High Elongation,<br>High rebound resilience                                                                                    |
| QuickSpray Supreme AL         | Metal & Steel, GRP, EPS, Wood, Concrete                                  | 100% Colour & UV stable<br>No R40 classification, No IPDI                                                                      |
| QuickSpray Supreme AL flex    | Metal & Steel, GRP, EPS, Wood, Concrete                                  | 100% Colour & UV stable, No R40 classification, No IPDI, high elongation, high rebound resilience                              |
| QuickSpray Supreme AL soft    | Metal & Steel, GRP, EPS, Wood, Concrete                                  | 100% Colour & UV stable, No R40 classification, No IPDI, high elongation, high rebound resilience, high elasticity             |
| QuickSpray Xpress             | Metal & Steel, GRP, EPS, Wood, Concrete                                  | Small Applications, Repair System                                                                                              |
| Top Coat & Flooring           |                                                                          |                                                                                                                                |
| QuickFloor 400 SF slow        | Metal & Steel, GRP, Wood, Concrete                                       | 100% Colour & UV stable<br>Highly chemical resistant, delayed pot-life, solvent free, transparent                              |
| QuickFloor 500                | Metal & Steel, GRP, Wood, Concrete                                       | 100% Colour & UV stable, Highly chemical resistant, faster reaction times, lower viscosity, higher Shore hardness, transparent |
| QuickCoat 2.0                 | Metal & Steel, GRP, Wood, Concrete                                       | Industrial coating, corrosion protection, colour of your choice                                                                |
| Aggregates / Flakes           |                                                                          |                                                                                                                                |
| Aggregate A20                 | Thick Film Systems / Thin Layer Systems                                  | Anti Skid Class R10 / V4 / Anti Skid Class R12 / V8                                                                            |
| Decorative Flakes             | Thin Layer Systems                                                       | Different Designs                                                                                                              |