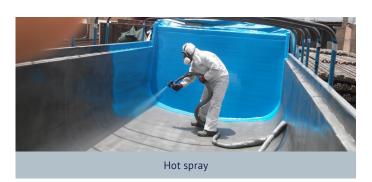

#### **Application Methods**

An extreme speed of our systems is the big plus. Time saves money. VIP coating systems reduce the duration of applictaion processes extremely and allow a high processing frequency of semi-automated and all-automatic coatings in your production. Depending on the set-up and performance requirements applications by cartridges, airless or hot spray/high pressure machines are selectable.