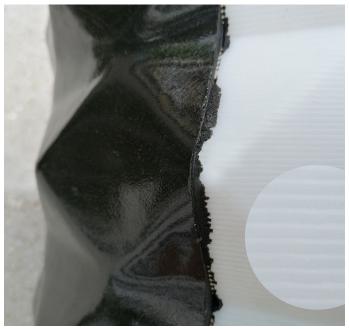

## **PLASTICS & FOAM MATERIALS**

Coating of EPS blocks

EPS foam coated

3D layer structure coated

| Material                            |
|-------------------------------------|
| Thermoplastics                      |
| ABS                                 |
| PA                                  |
| PC                                  |
| PUR (lower degree of cross-linking) |
| TPU                                 |
| PVC                                 |
| Thermosetting Plastics              |
| FP                                  |
|                                     |
| PUR (high degree of cross-linking)  |