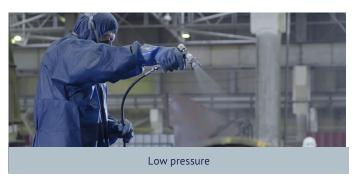

#### **Application Methods**

An extreme speed of our systems is the big plus. Time saves money. VIP coating systems reduce the duration of applictaion processes extremely and allow a high processing frequency of semi-automated and all-automatic coatings in your production. Depending on the set-up and performance requirements applications by cartridges, airless or hot spray/high pressure machines are selectable.