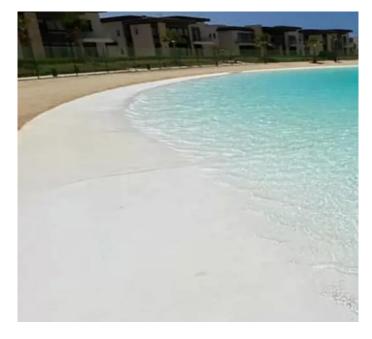

### SWAN LAKE NORTH COAST

Four hours to the north of Cairo, 2 hours to the west of Alexandria, on the Mediterranean coast north of Egypt, Swanlake is an exquisite private village with three crystal lagoons.

Though the lagoons are designed to have an HDPE liner over compacted soil, the beaches are concrete that need to be coated with a long-lasting waterproofing that is color stable, chemical resistant, abrasion resistant, and with a non-skid finish. For the first time in Egypt, QuickSpray Supreme AL was sprayed with white quartz sand to offer the needed finish. The finish and procedure is then adopted for other lagoons requiring the same function with the same aesthetic finish.

| Client            | Crystal Lagoons     |
|-------------------|---------------------|
| Applicator        | Core Engineering    |
| Location          | Egypt               |
| Area              | 2.000m <sup>2</sup> |
| Construction Date | 2021                |
| VIP System        | LEISURELINE         |