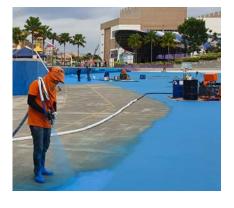

### MINA SEYAHI WATERPARK

Le Meridien Mina Seyahi is a 5 star hotel located next to The Palm Jumeirah Island in Dubai.

The client has numerous pools for its guests and wanted to improve this offering with a waterpark. The coating system had to have excellent UV resistant properties and provide a long term maintenance free waterproofing and protective coating. Time was also an important factor as the park had to be opened in a very short timeframe.

LeisureLine Standard was approved as it met all of the clients requirements.

The applications steps:

- 1) Surface repair & preparation
- 2) Priming using QuickPrime SF ME
- 3) 2mm QuickSeal PP350 hot spray applied polyurea
- 4) Aesthetic Quickfloor 400 Polyaspartic topcoat

| Client            | Le Meridien Mina Seyahi Beach<br>Resort and Water Park |
|-------------------|--------------------------------------------------------|
| Applicator        | Anticor                                                |
| Location          | Dubai - UAE                                            |
| Area              | 500m²                                                  |
| Construction Date | 2020                                                   |
| VIP System        | Leisureline Standard                                   |