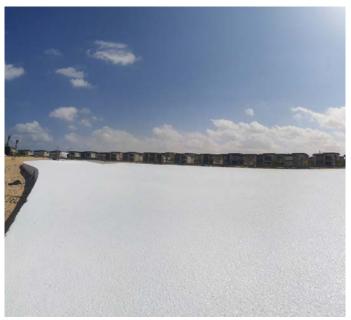

### SWAN LAKE NORTH COAST

Four hours to the north of Cairo, 2 hours to the west of Alexandria, on the Mediterranean coast north of Egypt, Swanlake is an exquisite private village with three crystal lagoons.

Though the lagoons are designed to have an HDPE liner over compacted soil, the beaches are concrete that need to be coated with a long-lasting waterproofing that is color stable, chemical resistant, abrasion resistant, and with a non-skid finish. For the first time in Egypt, QuickSpray Supreme AL was sprayed with white quartz sand to offer the needed finish. The finish and procedure is then adopted for other lagoons requiring the same function with the same aesthetic finish.

| Client            | Crystal Lagoons     |
|-------------------|---------------------|
| Applicator        | Core Engineering    |
| Location          | Egypt               |
| Area              | 2.000m <sup>2</sup> |
| Construction Date | 2021                |
| VIP System        | LEISURELINE         |