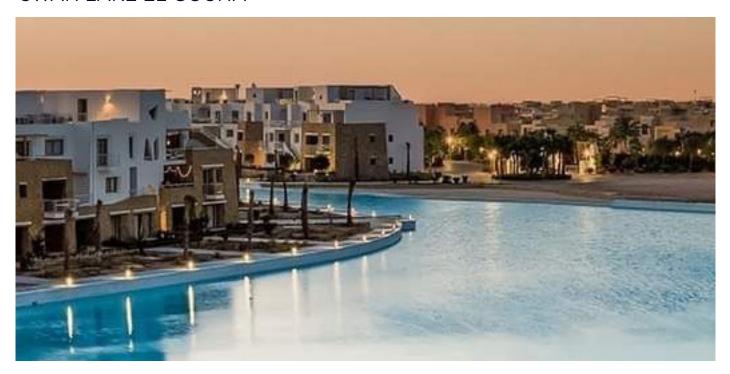

### SWAN LAKE NORTH COAST

Four hours to the north of Cairo, 2 hours to the west of Alexandria, on the Mediterranean coast north of Egypt, Swanlake is an exquisite private village with three crystal lagoons.

Though the lagoons are designed to have an HDPE liner over compacted soil, the beaches are concrete that need to be coated with a long-lasting waterproofing that is color stable, chemical resistant, abrasion resistant, and with a non-skid finish. For the first time in Egypt, QuickSpray Supreme AL was sprayed with white quartz sand to offer the needed finish. The finish and procedure is then adopted for other lagoons requiring the same function with the same aesthetic finish.

| Client            | Crystal Lagoons     |
|-------------------|---------------------|
| Applicator        | Core Engineering    |
| Location          | Egypt               |
| Area              | 2.000m <sup>2</sup> |
| Construction Date | 2021                |
| VIP System        | LEISURELINE         |