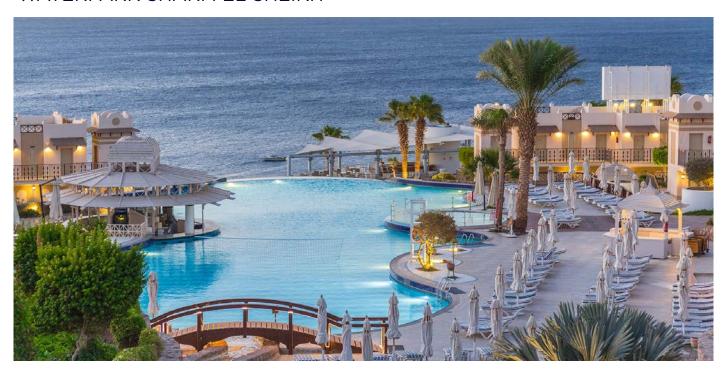

### WATERPARK SHARM EL SHEIKH

The Concord El Salam Resort located in Egypt is a 5 star hotel & resort. The resort overlooks the Red Sea in one direction and 5000 m<sup>2</sup> of water ponds, pools & mountain views in the other. From the outset all the water features and pools leaked and suffered surface discolouration. Maintenance was an on-going and very costly issue. High year round occupancy rates made major rectification works extremely difficult. Traditional options would simply take too long and did not guarantee future water loss if the concrete substrate continued to crack.

VIP's Leisureline lining system provided not only a very fast application and return to service time but also due to its tremendous tensile strength and crack bridging properties a future guarantee of no water loss.