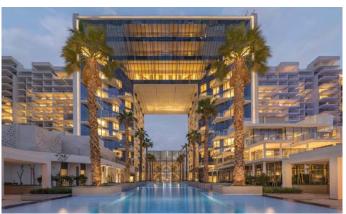

#### VICEROY PALM JUMEIRAH

An extraordinary landmark on the trunk of the iconic Palm Jumeirah, Viceroy Dubai Palm Jumeirah is strategically located for convenient access to Dubai's business districts, as well as the city's many exciting tourist and entertainment attractions.

This project required a high performance highly functional water security membrane that could also could meet the aesthetic demands of such an iconic building. VIP's experience and excellent reputation in providing such solutions meant the solution demands were easily met by by VIP's Leisureline standard lining system.

The greater challenge was meeting the installation and completion time given by the principal contractor in order to meet construction deadlines. VIP Technical Services project managed the installation of the lining system and despite extreme time pressures completed the project on time and to the complete satisfaction of the customer.