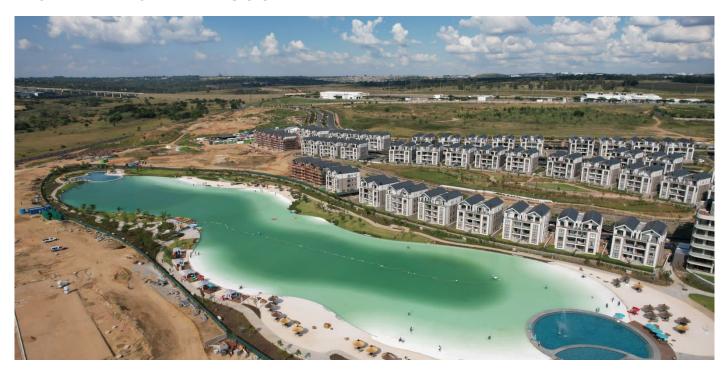

### MIRADA LAGOON

Mirada Lagoon located in San Antonio, FL is having its grand opening in Spring 2023. It is an artificial lagoon with crystalline water and white sands to replicate the Caribbean charm. It is another location of resort style vacation homes as Southshore Bay. Soon to be Florida's largest lagoon at 15 stunning acres.

| Client             | Metro                                |
|--------------------|--------------------------------------|
| Coating Contractor | SprayTeq                             |
| Location           | San Antonia, Florida, USA            |
| Area               | 35.000m <sup>2</sup>                 |
| Construction Date  | 2022                                 |
| VIP System         | Leisureline<br>QuickSpray Supreme AL |