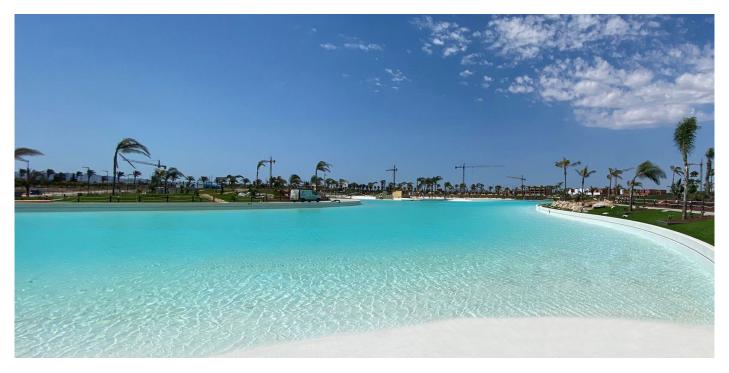

### MIRADA LAGOON

Mirada Lagoon located in San Antonio, FL is having its grand opening in Spring 2023. It is an artificial lagoon with crystalline water and white sands to replicate the Caribbean charm. It is another location of resort style vacation homes as Southshore Bay. Soon to be Florida's largest lagoon at 15 stunning acres.

| Client             | Metro                                |
|--------------------|--------------------------------------|
| Coating Contractor | SprayTeq                             |
| Location           | San Antonia, Florida, USA            |
| Area               | 35.000m <sup>2</sup>                 |
| Construction Date  | 2022                                 |
| VIP System         | Leisureline<br>QuickSpray Supreme AL |