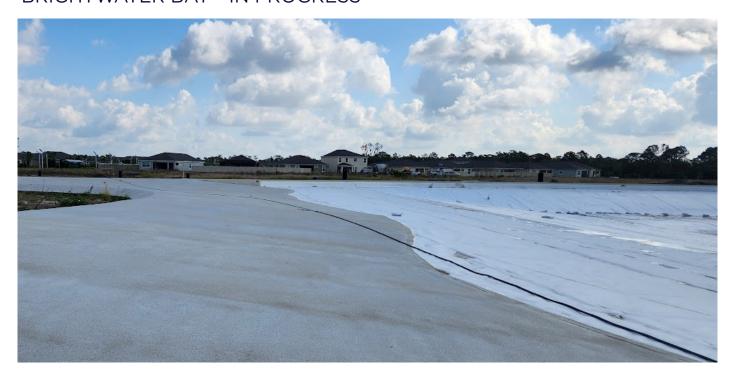

### **BRIGHTWATER BAY - IN PROGRESS**

Brightwater Bay located in Fort Myers, FL. Also part of the resort style vacation homes with nearly 5 acres of crystal clear waters, endless activities, and resort style swim up bar.

| Client             | Metro                                       |
|--------------------|---------------------------------------------|
| Coating Contractor | SprayTeq                                    |
| Location           | Fort Myers, Florida, USA                    |
| Area               | 15.000m <sup>2</sup>                        |
| Construction Date  | 2023                                        |
| VIP System         | LeisureLine System<br>QuickSpray Supreme AL |