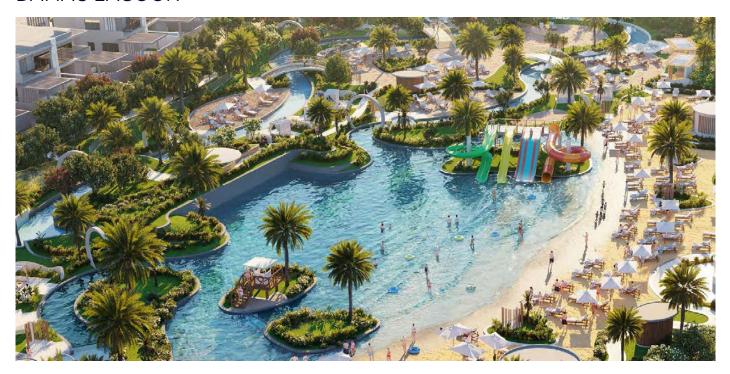

### DAMAC LAGOON

Damac Hills 2 is a new community being built in the suburbs of Dubai and will eventually be home to 35,000 residents. One of the unique selling points for the developer is the construction of a large lagoon. The client was looking for a coating that would give long lasting protection, colour stability and a natural beach looking finish. VIP's Leisureline was chosen as it has a successful track record of completing similar projects, quick completion of the coating and a long warranty.

#### Application Steps:

- 1) Surface Repair and Preparation
- 2) Priming Using QuickPrime Epoxy SF ME
- 3) Application Of QuickSeal PP350 at 2mm hot applied Polyurea
- 4) Application of the QuickFloor 400 SF Slow by roller

| Client            | Damac Properties |
|-------------------|------------------|
| Applicator        | Gecko            |
| Location          | Dubai - UAE      |
| Area              | 6.000m²          |
| Construction Date | 2022             |
| VIP System        | LEISURELINE      |