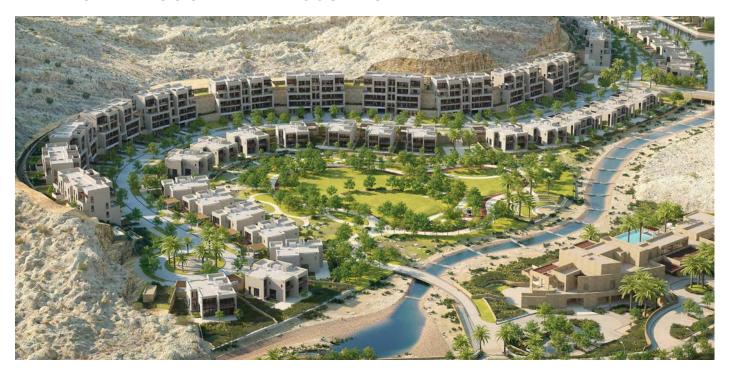

### ARTIFICIAL LAGOON NEAR MUSCAT OMAN

The Saraya Bandar Jissah complex is located on the outskirts of Muscat on a beach surrounded by the Hajar Mountains. Saraya Bandar Jissah will be home to 398 exclusive residential units, spacious hilltop villas, stylish duplexes and luxury apartments. The two beach front Jumeirah hotels form the major leisure components of Saraya Bandar Jissah, providing their guests with a luxurious and relaxing home.

One of the main attractions of the Saraya Bandar Jissah is the beautifull artificial lagoon. The entire area of the lagoon was sealed and protected with a VIP Leisureline system. Despite the beautiful scenic surroundings the environmental conditions are very challenging with extreme temperatures, high humidity, salty air and high levels of silt deposits in the lagoon area.

| Client             | Omran and Saraya Oman Holding                                               |
|--------------------|-----------------------------------------------------------------------------|
| Consultant         | KEO                                                                         |
| Coating Contractor | VIP's applicator network                                                    |
| Project            | Waterproofing of lagoon area                                                |
| Area               | 45.000m²                                                                    |
| Construction Date  | 2017                                                                        |
| VIP System         | QuickPrep concrete repair systems<br>Leisureline Standard<br>Optional TC100 |