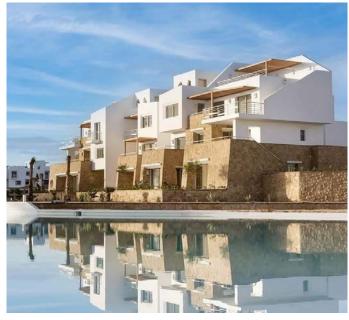

### SWAN LAKE NORTH COAST

Four hours to the north of Cairo, 2 hours to the west of Alexandria, on the Mediterranean coast north of Egypt, Swanlake is an exquisite private village with three crystal lagoons.

Though the lagoons are designed to have an HDPE liner over compacted soil, the beaches are concrete that need to be coated with a long-lasting waterproofing that is color stable, chemical resistant, abrasion resistant, and with a non-skid finish. For the first time in Egypt, QuickSpray Supreme AL was sprayed with white quartz sand to offer the needed finish. The finish and procedure is then adopted for other lagoons requiring the same function with the same aesthetic finish.

| Client            | Crystal Lagoons     |
|-------------------|---------------------|
| Applicator        | Core Engineering    |
| Location          | Egypt               |
| Area              | 2.000m <sup>2</sup> |
| Construction Date | 2021                |
| VIP System        | LEISURELINE         |