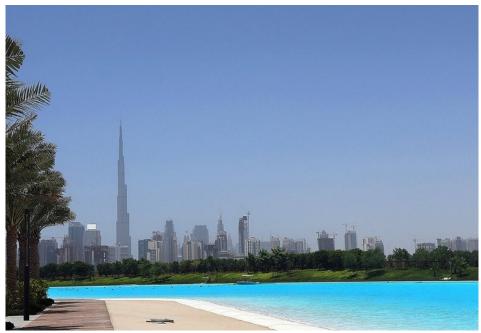

### DAMAC LAGOON

Damac Hills 2 is a new community being built in the suburbs of Dubai and will eventually be home to 35,000 residents. One of the unique selling points for the developer is the construction of a large lagoon. The client was looking for a coating that would give long lasting protection, colour stability and a natural beach looking finish. VIP's Leisureline was chosen as it has a successful track record of completing similar projects, quick completion of the coating and a long warranty.

#### Application Steps:

- 1) Surface Repair and Preparation
- 2) Priming Using QuickPrime Epoxy SF ME
- 3) Application Of QuickSeal PP350 at 2mm hot applied Polyurea
- 4) Application of the QuickFloor 400 SF Slow by roller

| Client            | Damac Properties |
|-------------------|------------------|
| Applicator        | Gecko            |
| Location          | Dubai - UAE      |
| Area              | 6.000m²          |
| Construction Date | 2022             |
| VIP System        | LEISURELINE      |