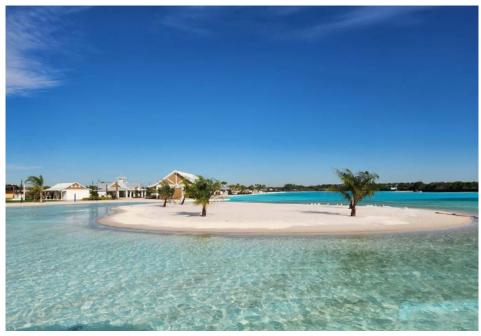

### MIRADA LAGOON

Mirada Lagoon located in San Antonio, FL is having its grand opening in Spring 2023. It is an artificial lagoon with crystalline water and white sands to replicate the Caribbean charm. It is another location of resort style vacation homes as Southshore Bay. Soon to be Florida's largest lagoon at 15 stunning acres.

| Client             | Metro                                |
|--------------------|--------------------------------------|
| Coating Contractor | SprayTeq                             |
| Location           | San Antonia, Florida, USA            |
| Area               | 35.000m <sup>2</sup>                 |
| Construction Date  | 2022                                 |
| VIP System         | Leisureline<br>QuickSpray Supreme AL |