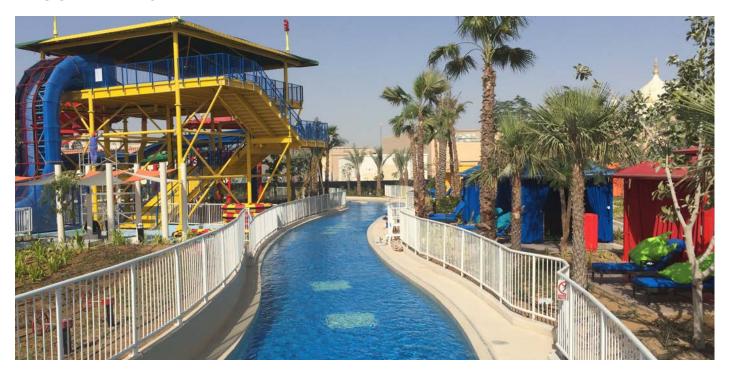

### MINA SEYAHI WATERPARK

Le Meridien Mina Seyahi is a 5 star hotel located next to The Palm Jumeirah Island in Dubai.

The client has numerous pools for its guests and wanted to improve this offering with a waterpark. The coating system had to have excellent UV resistant properties and provide a long term maintenance free waterproofing and protective coating. Time was also an important factor as the park had to be opened in a very short timeframe.

LeisureLine Standard was approved as it met all of the clients requirements.

The applications steps:

- 1) Surface repair & preparation
- 2) Priming using QuickPrime SF ME
- 3) 2mm QuickSeal PP350 hot spray applied polyurea
- 4) Aesthetic Quickfloor 400 Polyaspartic topcoat

| Client            | Le Meridien Mina Seyahi Beach<br>Resort and Water Park |
|-------------------|--------------------------------------------------------|
| Applicator        | Anticor                                                |
| Location          | Dubai - UAE                                            |
| Area              | 500m²                                                  |
| Construction Date | 2020                                                   |
| VIP System        | Leisureline Standard                                   |