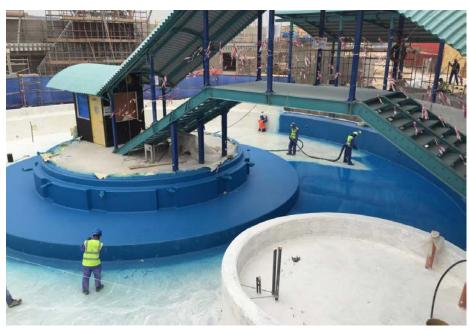

### Rapid installation spray applied and seamless

VIP Leisureline systems are spray applied and seamless, instant curing solutions for containment and long term substrate protection of valuable water park assets.

### Design

VIP Leisureline systems can be applied to almost any substrate of complex design including easily dressing over plinths, corners and parapets. The flexible spray applied material adjusts perfectly to the geometry of the substrate and provides a whole new world of design options for owners and architects.