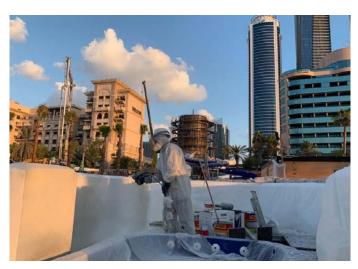

### DAMAC LAGOON

Damac Hills 2 is a new community being built in the suburbs of Dubai and will eventually be home to 35,000 residents. One of the unique selling points for the developer is the construction of a large lagoon. The client was looking for a coating that would give long lasting protection, colour stability and a natural beach looking finish. VIP's Leisureline was chosen as it has a successful track record of completing similar projects, quick completion of the coating and a long warranty.

#### Application Steps:

- 1) Surface Repair and Preparation
- 2) Priming Using QuickPrime Epoxy SF ME
- 3) Application Of QuickSeal PP350 at 2mm hot applied Polyurea
- 4) Application of the QuickFloor 400 SF Slow by roller

| Client            | Damac Properties |
|-------------------|------------------|
| Applicator        | Gecko            |
| Location          | Dubai - UAE      |
| Area              | 6.000m²          |
| Construction Date | 2022             |
| VIP System        | LEISURELINE      |