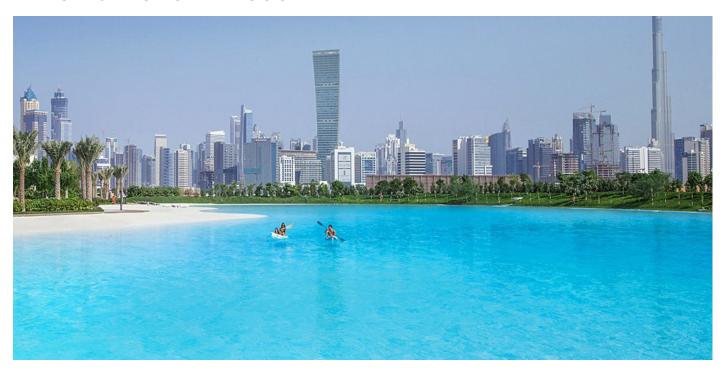

### MBRC DISTRICT ONE LAGOON

This man made lagoon is the central focal point around which a new city is being built in honour of his Highness Sheikh Moham- med Bin Rashid Al Maktoum.

Initially designed to incorporate a 38 hectare crystalline lagoon with 14 kilometers of white sands, it will become the largest lagoon in the world once completed. Due to the success of the project, the developers have decided to add an additional 10 hectares of lagoon, taking the total lagoon area to 48 hectares.

Such a large and prestigious project required the very best waterproofing and substrate protection solution. VIP was chosen as the supply and apply partner for this project.

| Client             | Crystal Lagoons                                                             |
|--------------------|-----------------------------------------------------------------------------|
| Consultant         | AE7                                                                         |
| Coating Contractor | VIP's applicator network                                                    |
| Project            | Waterproofing of the lagoon                                                 |
| Area               | 17.000m²                                                                    |
| Construction Date  | 2018                                                                        |
| VIP System         | QuickPrep substrate preparation<br>LeisureLine Standard with optional TC400 |