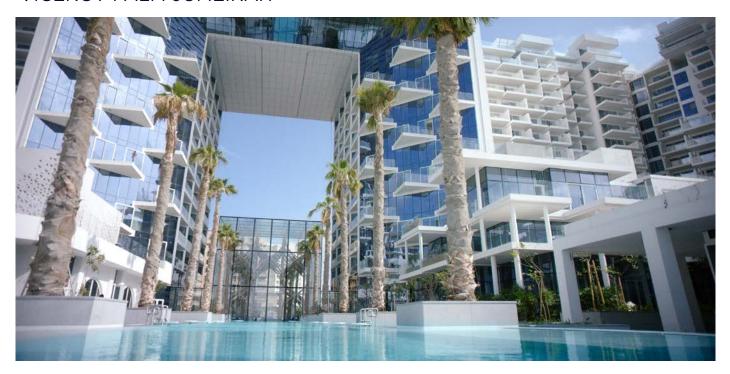

#### VICEROY PALM JUMEIRAH

An extraordinary landmark on the trunk of the iconic Palm Jumeirah, Viceroy Dubai Palm Jumeirah is strategically located for convenient access to Dubai's business districts, as well as the city's many exciting tourist and entertainment attractions.

This project required a high performance highly functional water security membrane that could also could meet the aesthetic demands of such an iconic building. VIP's experience and excellent reputation in providing such solutions meant the solution demands were easily met by by VIP's Leisureline standard lining system.

The greater challenge was meeting the installation and completion time given by the principal contractor in order to meet construction deadlines. VIP Technical Services project managed the installation of the lining system and despite extreme time pressures completed the project on time and to the complete satisfaction of the customer.