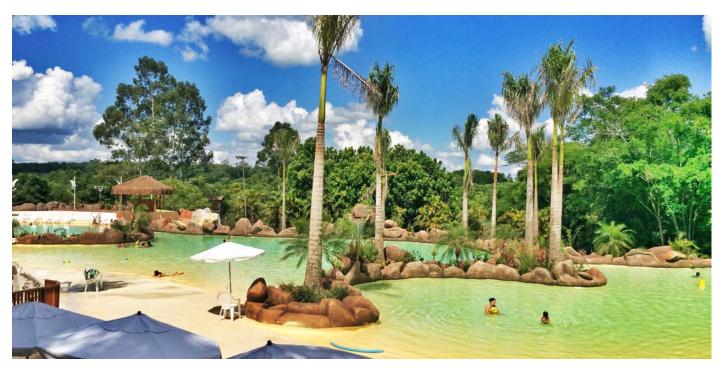

### SANTA ROSALIA LAKE RESORT

Another Crystal Lagoon has been completed in Spain. It is located in the Santa Rosalia Lake and Life Resort in Torre Pacheco. It is an exclusive resort for property owners only.

The resort has a 16,000 m<sup>2</sup> lagoon with a beach area and many facilities such as a beach club, restaurant, gym, stores and bars. It also offers many different sports activities such as mini golf, padel tennis, hiking trails, paddle boarding and kayaking.

The pool uses a special technology that ensures that the lake uses only half of the water normally used for a park with the same area. It has a closed-loop system that purifies and reuses the water, eliminating the need to renew water resources beyond evaporation.

For the beach area VIP's decorative lagoon and pool lining system LeisureLine was chosen. LeisureLine brings together the proven physical and application advantages of VIP's spray applied, instant curing flexible industrial lining systems with the aesthetic requirements of decorative pool and lagoon features.