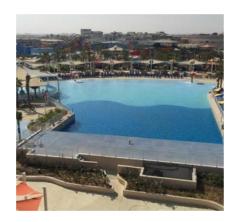

### MINA SEYAHI WATERPARK

Le Meridien Mina Seyahi is a 5 star hotel located next to The Palm Jumeirah Island in Dubai.

The client has numerous pools for its guests and wanted to improve this offering with a waterpark. The coating system had to have excellent UV resistant properties and provide a long term maintenance free waterproofing and protective coating. Time was also an important factor as the park had to be opened in a very short timeframe.

LeisureLine Standard was approved as it met all of the clients requirements.

The applications steps:

- 1) Surface repair & preparation
- 2) Priming using QuickPrime SF ME
- 3) 2mm QuickSeal PP350 hot spray applied polyurea
- 4) Aesthetic Quickfloor 400 Polyaspartic topcoat

| Client            | Le Meridien Mina Seyahi Beach<br>Resort and Water Park |
|-------------------|--------------------------------------------------------|
| Applicator        | Anticor                                                |
| Location          | Dubai - UAE                                            |
| Area              | 500m²                                                  |
| Construction Date | 2020                                                   |
| VIP System        | Leisureline Standard                                   |