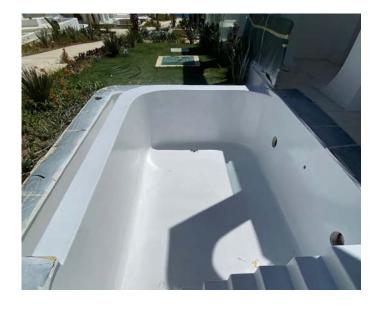

### MERAKI RESORT

In Sharm El Sheikh, as part of the wide spread SUNRISE HOTELS chain, there was now built the Meraki Resort providing a private swimming pool for every ground floor room, in addition to some bigger shared swimming pools.

The pools have a curved shaped with many details. Also the concrete was not fairfaced since the initial plan was to finish the pools in tiles, but after all the designer switched to polyurea to be more in line with the architectural white theme. The cement plaster was well repaired, smoothened and rendered before the LEISURELINE STANDARD system was applied using QUICKPRIME 2K EP SF as a primer, a 2mm layer QUICKSEAL PP350 pure polyurea coating and finally a 300-500 microns of white color UV resistant chemical resistant polyaspartic coating topcoat QUICKFLOOR 400 SF SLOW.

| Client            | Madaar Development  |
|-------------------|---------------------|
| Applicator        | -                   |
| Location          | Egypt               |
| Area              | 3.000m <sup>2</sup> |
| Construction Date | 2022                |
| VIP System        | LEISURELINE         |
|                   |                     |