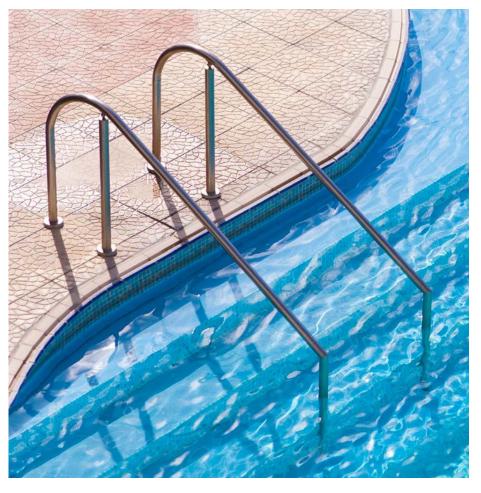

# **LEISURELINE KEY FEATURES**

### **UV resistant & colour stable**

- UV stable coatings systems
- Single product, single application UV stable and color fast systems
- Aesthetically pleasing and functional finishes and color options
- Resistant to chlorine, salts and other water treatment chemicals

### **Excellent strength**

- · Very high tensile strength
- Very high impact and abrasion resistance
- Optimum resistance to high sheer forces
- High crack bridging ability
- Resistant to tearing and root penetration

### Seamless & flexible

- Excellent elongation at break properties
- A seamless flexible finish that will not crack or peel