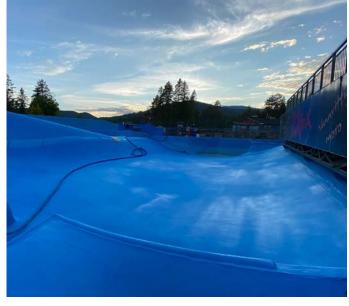

### FLOWRIDER SUFPARK

Water, waves, surfing and lots of fun - all this is offered by FlowRider's surf parks.

One of FlowRider's surf parks is located in the Sommarland surf paradise in Telemark, Norway, which recently had to be renewed. It is a 200 m<sup>2</sup> FlowRider which is linked to the other fun pools in the complex. The old Polyurethane coating was worn out and no longer functional, and our partner RECREA from Sweden was asked to renew the coating. Together, we decided on a customized LeisureLine Supreme System and added foam to replicate the Surfers Wave and to provide a long term-solution that will last for years to come.

After applying our QuickPrime 1K PU system, a special soft PU Foam was applied with our QuickFill SLJoint Filling System. A layer of QuickSeal MP250 Flexible Hybrid Polyurea was then applied to create a uniform seamless base layer. This was followed by the aliphatic, colour-stable QuickSpray Supreme AL over the whole repair area. Finally, the Polyaspartic QuickFloor 400 SF slow was applied in the main Surfing zone of the FlowRider to provide a very smooth gliding surface for the optimal wave experience.

| Client            | RECREA              |
|-------------------|---------------------|
| Applicator        | RECREA              |
| Location          | Telemark, Norway    |
| Area              | 200m²               |
| Construction Date | 2022                |
| VIP System        | LEISURELINE SUPREME |
|                   |                     |