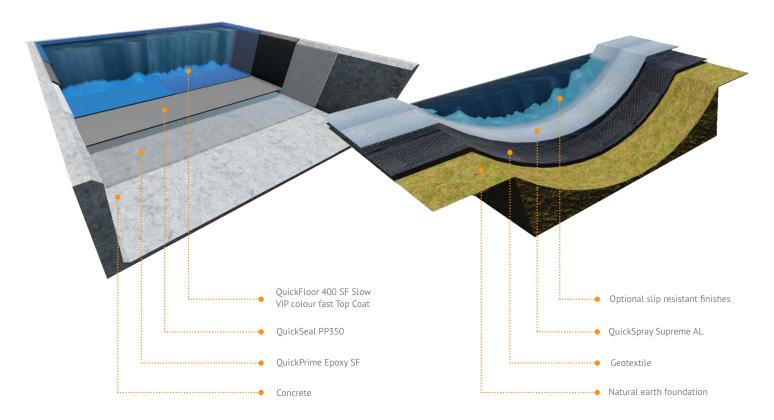

# **LEISURE**LINE **SYSTEM**

### **■ LEISURELINE Supreme**

UV stable and colour fast, one product, one application system for the ultimate lagoon protective lining system with slip-resistant options.

### **2** LEISURELINE Geo

Save on expensive structural concrete by using Leisureline Geo. Form channels, canals, ponds, natural water features quickly and easily with a natural compacted soil foundation and Leisureline Geo.

### **I** LEISURELINE Standard

Applied to concrete lined channels, ponds, water features and much more. Optional colour fast top coats and slip resistant finishes.

### **4** LEISURELINE Geo AL

LEISURELINE GEO AL is the perfect solution to save on expensive structural concrete in combination with a colour-stable aliphatic polyurea.