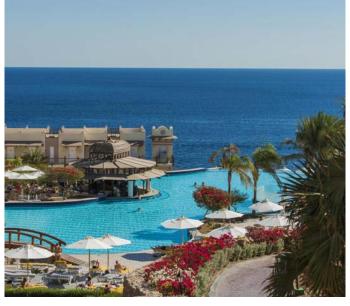

### WATERPARK SHARM EL SHEIKH

The Concord El Salam Resort located in Egypt is a 5 star hotel & resort. The resort overlooks the Red Sea in one direction and 5000 m<sup>2</sup> of water ponds, pools & mountain views in the other. From the outset all the water features and pools leaked and suffered surface discolouration. Maintenance was an on-going and very costly issue. High year round occupancy rates made major rectification works extremely difficult. Traditional options would simply take too long and did not guarantee future water loss if the concrete substrate continued to crack.

VIP's Leisureline lining system provided not only a very fast application and return to service time but also due to its tremendous tensile strength and crack bridging properties a future guarantee of no water loss.