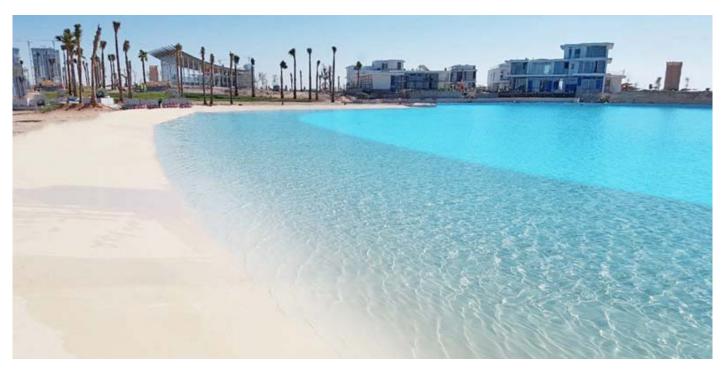

### DAMAC LAGOON

Damac Hills 2 is a new community being built in the suburbs of Dubai and will eventually be home to 35,000 residents. One of the unique selling points for the developer is the construction of a large lagoon. The client was looking for a coating that would give long lasting protection, colour stability and a natural beach looking finish. VIP's Leisureline was chosen as it has a successful track record of completing similar projects, quick completion of the coating and a long warranty.

#### Application Steps:

- 1) Surface Repair and Preparation
- 2) Priming Using QuickPrime Epoxy SF ME
- 3) Application Of QuickSeal PP350 at 2mm hot applied Polyurea
- 4) Application of the QuickFloor 400 SF Slow by roller