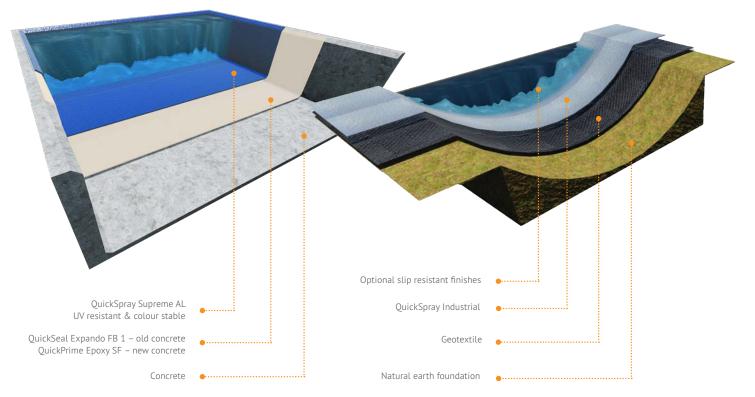

# **LEISURELINE KEY FEATURES**

### **UV resistant & colour stable**

- UV stable coatings systems
- Single product, single application UV stable and color fast systems
- Aesthetically pleasing and functional finishes and color options
- Resistant to chlorine, salts and other water treatment chemicals

### **Excellent strength**

- · Very high tensile strength
- Very high impact and abrasion resistance
- Optimum resistance to high sheer forces
- High crack bridging ability
- Resistant to tearing and root penetration

### Seamless & flexible

- Excellent elongation at break properties
- A seamless flexible finish that will not crack or peel

### **Quickprep repair products**

- A full range of fully substrate compatible repair products are provided as part of the VIP Quickprep range
- Crack injection and filling materials can be overlaid within 10minutes