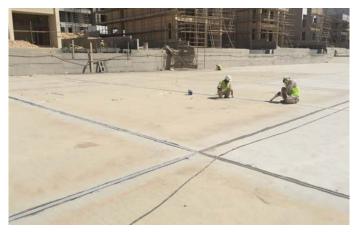

### MIRADA LAGOON

Mirada Lagoon located in San Antonio, FL is having its grand opening in Spring 2023. It is an artificial lagoon with crystalline water and white sands to replicate the Caribbean charm. It is another location of resort style vacation homes as Southshore Bay. Soon to be Florida's largest lagoon at 15 stunning acres.

| Client             | Metro                                |
|--------------------|--------------------------------------|
| Coating Contractor | SprayTeq                             |
| Location           | San Antonia, Florida, USA            |
| Area               | 35.000m <sup>2</sup>                 |
| Construction Date  | 2022                                 |
| VIP System         | Leisureline<br>QuickSpray Supreme AL |