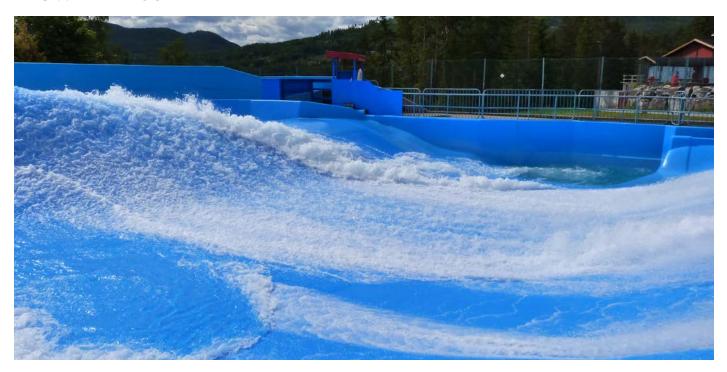

### FLOWRIDER SUFPARK

Water, waves, surfing and lots of fun - all this is offered by FlowRider's surf parks.

One of FlowRider's surf parks is located in the Sommarland surf paradise in Telemark, Norway, which recently had to be renewed. It is a 200 m<sup>2</sup> FlowRider which is linked to the other fun pools in the complex. The old Polyurethane coating was worn out and no longer functional, and our partner RECREA from Sweden was asked to renew the coating. Together, we decided on a customized LeisureLine Supreme System and added foam to replicate the Surfers Wave and to provide a long term-solution that will last for years to come.

After applying our QuickPrime 1K PU system, a special soft PU Foam was applied with our QuickFill SLJoint Filling System. A layer of QuickSeal MP250 Flexible Hybrid Polyurea was then applied to create a uniform seamless base layer. This was followed by the aliphatic, colour-stable QuickSpray Supreme AL over the whole repair area. Finally, the Polyaspartic QuickFloor 400 SF slow was applied in the main Surfing zone of the FlowRider to provide a very smooth gliding surface for the optimal wave experience.

| Client            | RECREA              |
|-------------------|---------------------|
| Applicator        | RECREA              |
| Location          | Telemark, Norway    |
| Area              | 200m²               |
| Construction Date | 2022                |
| VIP System        | LEISURELINE SUPREME |
|                   |                     |