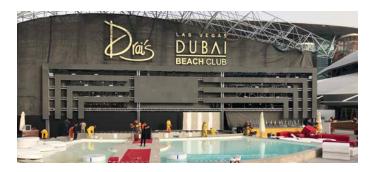

### **DUBAI BEACH CLUB**

The Meydan Hotel is Dubai's scene-setting destination with the relaxed sports ambience of Qube, sound and light pyrotechnics of Stage, thrill of WHITE and the relaxed social spaces of Soho Garden. Now also home to the Toy Room from London's Mayfair scene and the pulsating beats of Drai's Beachclub and Nightclub.

This project required a high performance highly functional water security membrane that could also could meet the high aesthetic demands of such an excluive area.

VIP's experience and excellent reputation in providing such solutions meant the solution demands were easily met by by VIP's Leisureline standard lining system.

| Client             | Meydan Hotel                                      |
|--------------------|---------------------------------------------------|
| Consultant         | Inhouse                                           |
| Coating Contractor | Gecko Coatings - Approved Applicator              |
| Project            | Waterproofing of Pools and Jacuzzis               |
| Area               | 2.000m²                                           |
| Construction Date  | 2018                                              |
| VIP System         | LeisureLine Standard with optional TC400 top coat |