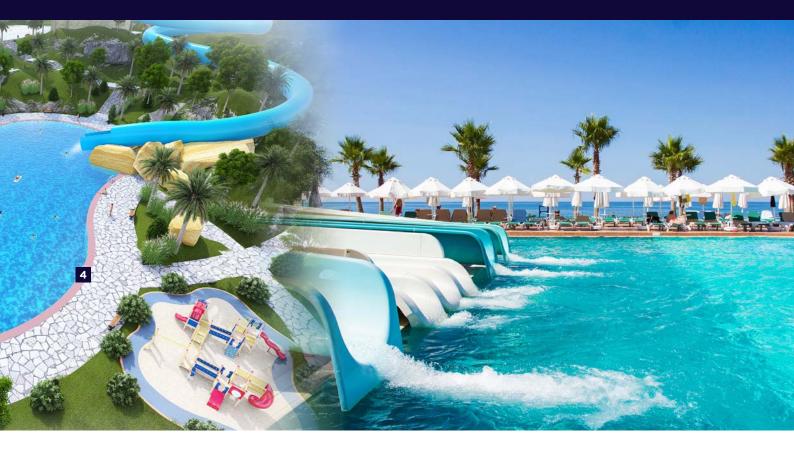

# **LEISURE**LINE **SYSTEM**

### **■ LEISURELINE Supreme**

UV stable and colour fast, one product, one application system for the ultimate lagoon protective lining system with slip-resistant options.

### **2** LEISURELINE Geo

Save on expensive structural concrete by using Leisureline Geo. Form channels, canals, ponds, natural water features quickly and easily with a natural compacted soil foundation and Leisureline Geo.

### **I** LEISURELINE Standard

Applied to concrete lined channels, ponds, water features and much more. Optional colour fast top coats and slip resistant finishes.

### **4** LEISURELINE Geo AL

LEISURELINE GEO AL is the perfect solution to save on expensive structural concrete in combination with a colour-stable aliphatic polyurea.