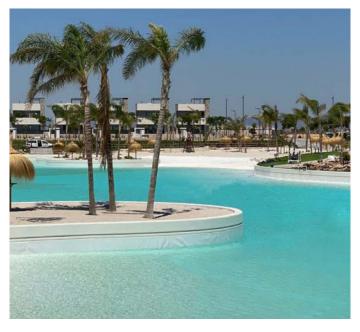

### MIRADA LAGOON

Mirada Lagoon located in San Antonio, FL is having its grand opening in Spring 2023. It is an artificial lagoon with crystalline water and white sands to replicate the Caribbean charm. It is another location of resort style vacation homes as Southshore Bay. Soon to be Florida's largest lagoon at 15 stunning acres.

| Client             | Metro                                |
|--------------------|--------------------------------------|
| Coating Contractor | SprayTeq                             |
| Location           | San Antonia, Florida, USA            |
| Area               | 35.000m <sup>2</sup>                 |
| Construction Date  | 2022                                 |
| VIP System         | Leisureline<br>QuickSpray Supreme AL |