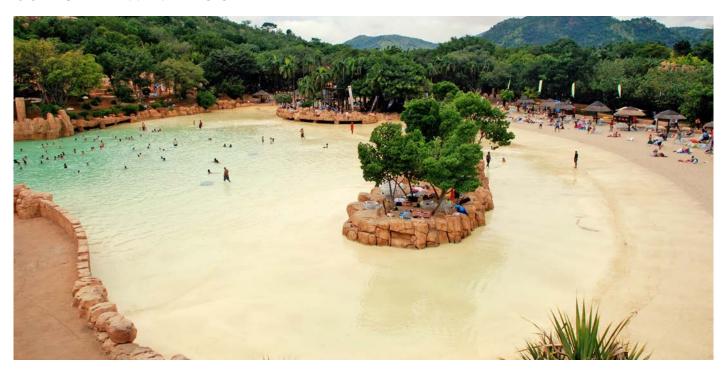

### SUN CITY - WAVE POOL

The Sun City Palace Hotel is located in the Northeast of South Africa. It is surrounded by green nature and the Pilanesberg National Park.

Whether you want to explore the wild nature, visit the casino, take walks in the beautiful garden, or spend an exciting time at the spacious wave pool with beach feeling, there are places and activities for every need.

VIP's decorative lagoon and pool lining system Leisureline was the right choice for the Sun City wave pool. Leisureline brings together the proven physical and application advantages of VIP's spray applied, instant curing flexible industrial lining systems with the aesthetic requirements of decorative pool and lagoon features.

| Applicator        | Sanika                        |
|-------------------|-------------------------------|
| Distributor       | A.B.E. Construction Chemicals |
| Location          | South Africa                  |
| Area              | 7.000m <sup>2</sup>           |
| Construction Date | 2021                          |
| VIP System        | LeisureLine                   |