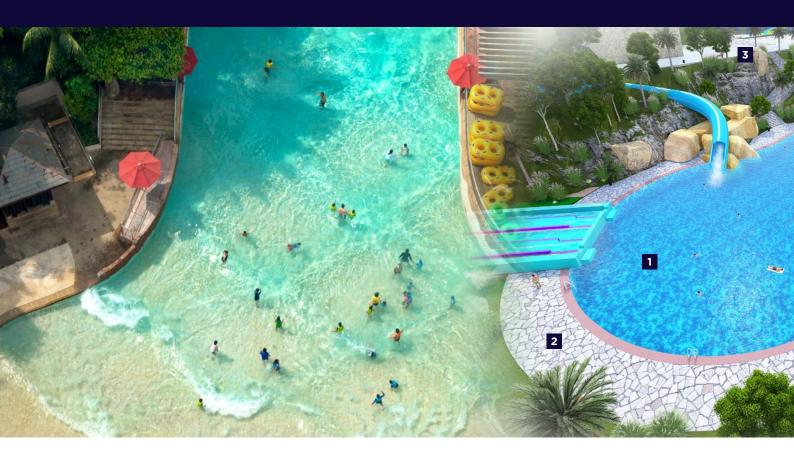

# **LEISURE**LINE **SYSTEM**

### **■ LEISURELINE Supreme**

UV stable and colour fast, one product, one application system for the ultimate lagoon protective lining system with slip-resistant options.

### **2** LEISURELINE Geo

Save on expensive structural concrete by using Leisureline Geo. Form channels, canals, ponds, natural water features quickly and easily with a natural compacted soil foundation and Leisureline Geo.

### **I** LEISURELINE Standard

Applied to concrete lined channels, ponds, water features and much more. Optional colour fast top coats and slip resistant finishes.

### **4** LEISURELINE Geo AL

LEISURELINE GEO AL is the perfect solution to save on expensive structural concrete in combination with a colour-stable aliphatic polyurea.