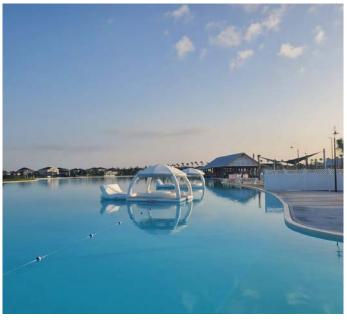

### MIRADA LAGOON

Mirada Lagoon located in San Antonio, FL is having its grand opening in Spring 2023. It is an artificial lagoon with crystalline water and white sands to replicate the Caribbean charm. It is another location of resort style vacation homes as Southshore Bay. Soon to be Florida's largest lagoon at 15 stunning acres.

| Client             | Metro                                |
|--------------------|--------------------------------------|
| Coating Contractor | SprayTeq                             |
| Location           | San Antonia, Florida, USA            |
| Area               | 35.000m <sup>2</sup>                 |
| Construction Date  | 2022                                 |
| VIP System         | Leisureline<br>QuickSpray Supreme AL |