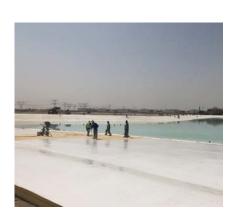

### DAMAC LAGOON

Damac Hills 2 is a new community being built in the suburbs of Dubai and will eventually be home to 35,000 residents. One of the unique selling points for the developer is the construction of a large lagoon. The client was looking for a coating that would give long lasting protection, colour stability and a natural beach looking finish. VIP's Leisureline was chosen as it has a successful track record of completing similar projects, quick completion of the coating and a long warranty.

#### Application Steps:

- 1) Surface Repair and Preparation
- 2) Priming Using QuickPrime Epoxy SF ME
- 3) Application Of QuickSeal PP350 at 2mm hot applied Polyurea
- 4) Application of the QuickFloor 400 SF Slow by roller

| Client            | Damac Properties |
|-------------------|------------------|
| Applicator        | Gecko            |
| Location          | Dubai - UAE      |
| Area              | 6.000m²          |
| Construction Date | 2022             |
| VIP System        | LEISURELINE      |