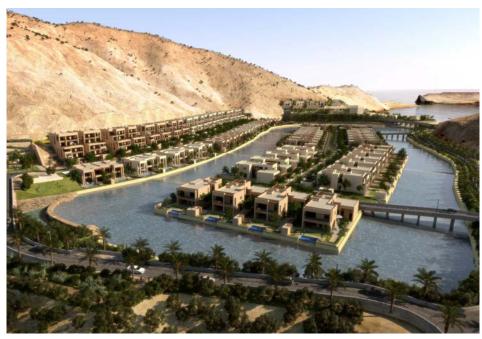

### ARTIFICIAL LAGOON NEAR MUSCAT OMAN

The Saraya Bandar Jissah complex is located on the outskirts of Muscat on a beach surrounded by the Hajar Mountains. Saraya Bandar Jissah will be home to 398 exclusive residential units, spacious hilltop villas, stylish duplexes and luxury apartments. The two beach front Jumeirah hotels form the major leisure components of Saraya Bandar Jissah, providing their guests with a luxurious and relaxing home.

One of the main attractions of the Saraya Bandar Jissah is the beautifull artificial lagoon. The entire area of the lagoon was sealed and protected with a VIP Leisureline system. Despite the beautiful scenic surroundings the environmental conditions are very challenging with extreme temperatures, high humidity, salty air and high levels of silt deposits in the lagoon area.

| Client             | Omran and Saraya Oman Holding                                               |
|--------------------|-----------------------------------------------------------------------------|
| Consultant         | KEO                                                                         |
| Coating Contractor | VIP's applicator network                                                    |
| Project            | Waterproofing of lagoon area                                                |
| Area               | 45.000m²                                                                    |
| Construction Date  | 2017                                                                        |
| VIP System         | QuickPrep concrete repair systems<br>Leisureline Standard<br>Optional TC100 |