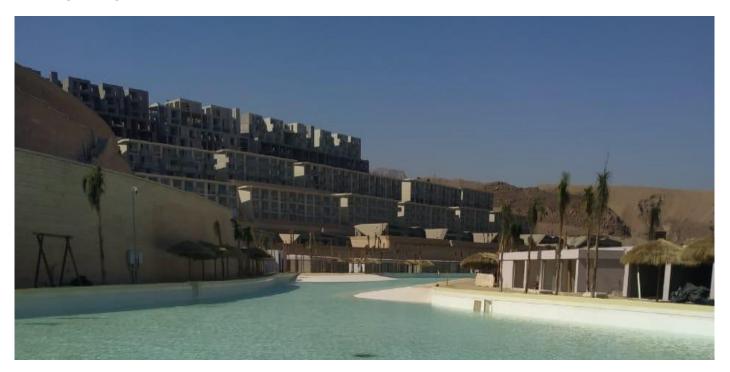

### **EL MONT GALAL**

What makes this lagoon in Egypt special, is that this is the first Crystal lagoon on the mountains.

The beaches were sprayed with an aliphatic polyurea coating with an antislip finish that was designed mainly to meet Crystal lagoons standards and requirements.

| Client            | Tatweer Misr     |
|-------------------|------------------|
| Applicator        | Core Engineering |
| Location          | Elgalala - Egypt |
| Area              | 2.500m²          |
| Construction Date | 2022             |
| VIP System        | LEISURELINE      |