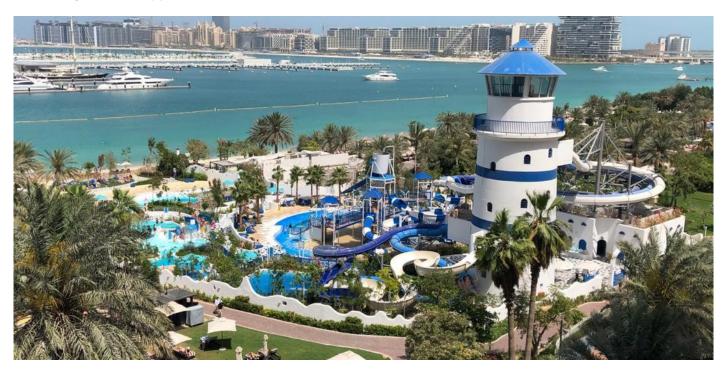

### MINA SEYAHI WATERPARK

Le Meridien Mina Seyahi is a 5 star hotel located next to The Palm Jumeirah Island in Dubai.

The client has numerous pools for its guests and wanted to improve this offering with a waterpark. The coating system had to have excellent UV resistant properties and provide a long term maintenance free waterproofing and protective coating. Time was also an important factor as the park had to be opened in a very short timeframe.

LeisureLine Standard was approved as it met all of the clients requirements.

The applications steps:

- 1) Surface repair & preparation
- 2) Priming using QuickPrime SF ME
- 3) 2mm QuickSeal PP350 hot spray applied polyurea
- 4) Aesthetic Quickfloor 400 Polyaspartic topcoat

| Client            | Le Meridien Mina Seyahi Beach<br>Resort and Water Park |
|-------------------|--------------------------------------------------------|
| Applicator        | Anticor                                                |
| Location          | Dubai - UAE                                            |
| Area              | 500m²                                                  |
| Construction Date | 2020                                                   |
| VIP System        | Leisureline Standard                                   |