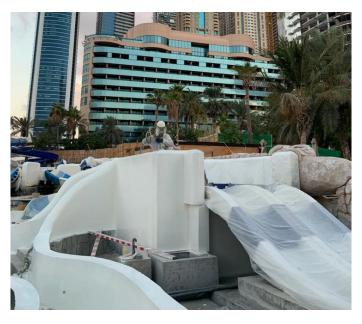

### DAMAC LAGOON

Damac Hills 2 is a new community being built in the suburbs of Dubai and will eventually be home to 35,000 residents. One of the unique selling points for the developer is the construction of a large lagoon. The client was looking for a coating that would give long lasting protection, colour stability and a natural beach looking finish. VIP's Leisureline was chosen as it has a successful track record of completing similar projects, quick completion of the coating and a long warranty.

#### Application Steps:

- 1) Surface Repair and Preparation
- 2) Priming Using QuickPrime Epoxy SF ME
- 3) Application Of QuickSeal PP350 at 2mm hot applied Polyurea
- 4) Application of the QuickFloor 400 SF Slow by roller

| Client            | Damac Properties |
|-------------------|------------------|
| Applicator        | Gecko            |
| Location          | Dubai - UAE      |
| Area              | 6.000m²          |
| Construction Date | 2022             |
| VIP System        | LEISURELINE      |