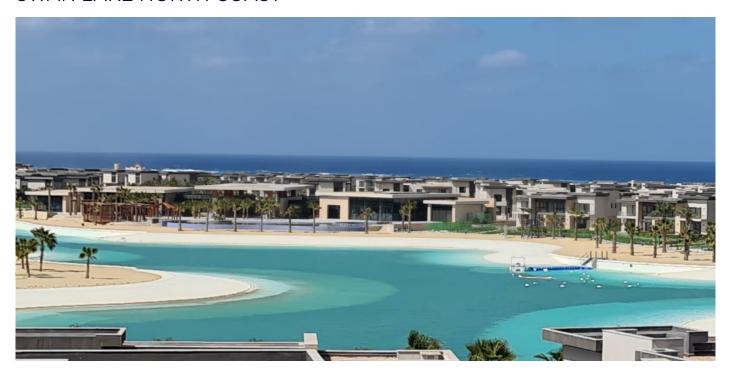

### SWAN LAKE NORTH COAST

Four hours to the north of Cairo, 2 hours to the west of Alexandria, on the Mediterranean coast north of Egypt, Swanlake is an exquisite private village with three crystal lagoons.

Though the lagoons are designed to have an HDPE liner over compacted soil, the beaches are concrete that need to be coated with a long-lasting waterproofing that is color stable, chemical resistant, abrasion resistant, and with a non-skid finish. For the first time in Egypt, QuickSpray Supreme AL was sprayed with white quartz sand to offer the needed finish. The finish and procedure is then adopted for other lagoons requiring the same function with the same aesthetic finish.

| Client            | Crystal Lagoons     |
|-------------------|---------------------|
| Applicator        | Core Engineering    |
| Location          | Egypt               |
| Area              | 2.000m <sup>2</sup> |
| Construction Date | 2021                |
| VIP System        | LEISURELINE         |