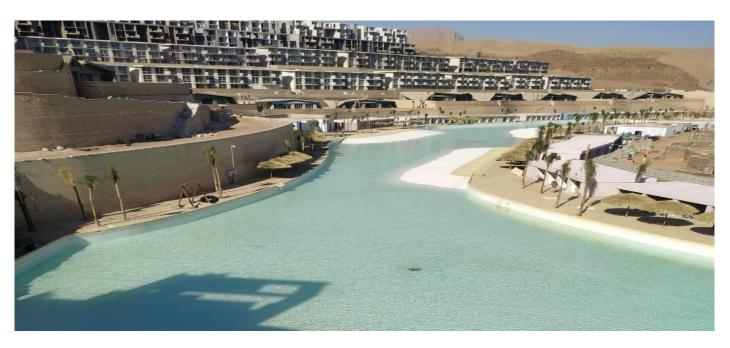

### **EL MONT GALAL**

What makes this lagoon in Egypt special, is that this is the first Crystal lagoon on the mountains.

The beaches were sprayed with an aliphatic polyurea coating with an antislip finish that was designed mainly to meet Crystal lagoons standards and requirements.

| Client            | Tatweer Misr     |
|-------------------|------------------|
| Applicator        | Core Engineering |
| Location          | Elgalala - Egypt |
| Area              | 2.500m²          |
| Construction Date | 2022             |
| VIP System        | LEISURELINE      |