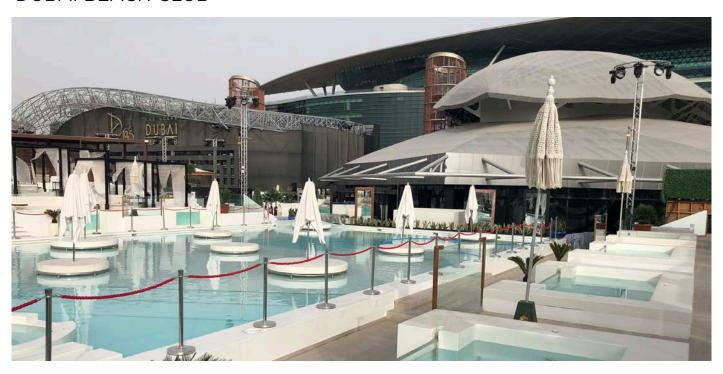

### **DUBAI BEACH CLUB**

The Meydan Hotel is Dubai's scene-setting destination with the relaxed sports ambience of Qube, sound and light pyrotechnics of Stage, thrill of WHITE and the relaxed social spaces of Soho Garden. Now also home to the Toy Room from London's Mayfair scene and the pulsating beats of Drai's Beachclub and Nightclub.

This project required a high performance highly functional water security membrane that could also could meet the high aesthetic demands of such an excluive area.

VIP's experience and excellent reputation in providing such solutions meant the solution demands were easily met by by VIP's Leisureline standard lining system.

| Client             | Meydan Hotel                                      |
|--------------------|---------------------------------------------------|
| Consultant         | Inhouse                                           |
| Coating Contractor | Gecko Coatings - Approved Applicator              |
| Project            | Waterproofing of Pools and Jacuzzis               |
| Area               | 2.000m²                                           |
| Construction Date  | 2018                                              |
| VIP System         | LeisureLine Standard with optional TC400 top coat |