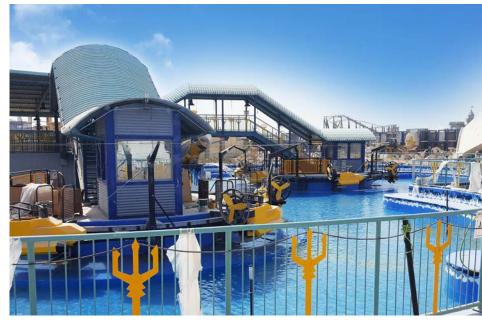

### MINA SEYAHI WATERPARK

Le Meridien Mina Seyahi is a 5 star hotel located next to The Palm Jumeirah Island in Dubai.

The client has numerous pools for its guests and wanted to improve this offering with a waterpark. The coating system had to have excellent UV resistant properties and provide a long term maintenance free waterproofing and protective coating. Time was also an important factor as the park had to be opened in a very short timeframe.

LeisureLine Standard was approved as it met all of the clients requirements.

The applications steps:

- 1) Surface repair & preparation
- 2) Priming using QuickPrime SF ME
- 3) 2mm QuickSeal PP350 hot spray applied polyurea
- 4) Aesthetic Quickfloor 400 Polyaspartic topcoat

| Client            | Le Meridien Mina Seyahi Beach<br>Resort and Water Park |
|-------------------|--------------------------------------------------------|
| Applicator        | Anticor                                                |
| Location          | Dubai - UAE                                            |
| Area              | 500m²                                                  |
| Construction Date | 2020                                                   |
| VIP System        | Leisureline Standard                                   |