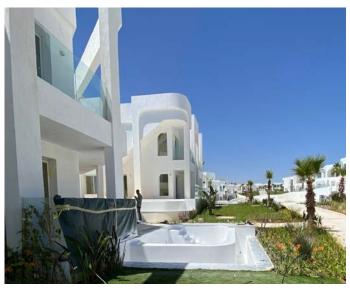

### **AZHA RESORT**

Less than two hours away to the east side of cairo, Ain El-Sokhna is located on the red sea few kilometers to the south of Suez cannal. This luxurious resort and private villa complex is part of the huge Sunrise group of hotels and has one of the biggest Crystal Lagoons in the region, and the second in a row to have aliphatic polyurea beach coatings with sand enhanced anti-skid finish.

The project included significant concrete repairs and rehabilitation before a 2.5mm thick lining system with a special sandy color od Ral 1001.

And will be expecting the second phase of this lagoon in one to two years with an area of almost 150% of this one.

| Client            | Crystal Lagoons      |
|-------------------|----------------------|
| Applicator        | Core Engineering     |
| Location          | Ain El-Sokhna, Egypt |
| Area              | 16.000m <sup>2</sup> |
| Construction Date | 2022                 |
| VIP System        | LEISURELINE          |
|                   |                      |