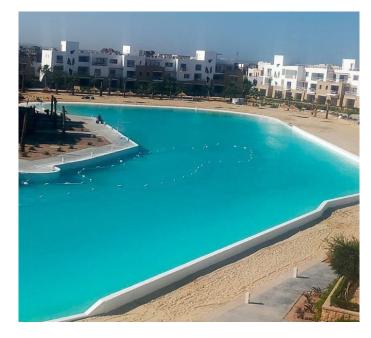

### SWAN LAKE NORTH COAST

Four hours to the north of Cairo, 2 hours to the west of Alexandria, on the Mediterranean coast north of Egypt, Swanlake is an exquisite private village with three crystal lagoons.

Though the lagoons are designed to have an HDPE liner over compacted soil, the beaches are concrete that need to be coated with a long-lasting waterproofing that is color stable, chemical resistant, abrasion resistant, and with a non-skid finish. For the first time in Egypt, QuickSpray Supreme AL was sprayed with white quartz sand to offer the needed finish. The finish and procedure is then adopted for other lagoons requiring the same function with the same aesthetic finish.

| Client            | Crystal Lagoons     |
|-------------------|---------------------|
| Applicator        | Core Engineering    |
| Location          | Egypt               |
| Area              | 2.000m <sup>2</sup> |
| Construction Date | 2021                |
| VIP System        | LEISURELINE         |