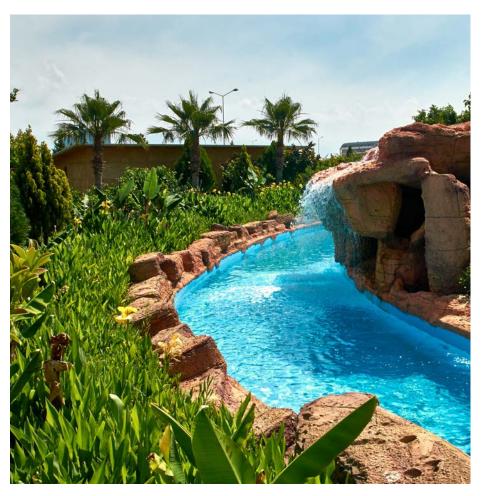

# THE LEISURELINE ADVANTAGE

### Rapid installation spray applied and seamless

VIP Leisureline systems are spray applied and seamless, instant curing solutions for containment and long term substrate protection of valuable water park assets.

### Design

VIP Leisureline systems can be applied to almost any substrate of complex design including easily dressing over plinths, corners and parapets. The flexible spray applied material adjusts perfectly to the geometry of the substrate and provides a whole new world of design options for owners and architects.

# Aesthetics and function

Revolutionary single product, single application, UV stable and colour fast systems provide not only superior function but long term aesthetics without the disadvantages associated with multi product and multi coat systems.

# Slip resistant safety feature

Spas, Pools or Waterparks need to safeguard visitors against slip injuries. VIP Leisureline products can incorporate slip resistant mediums including clear mediums for visually sensitive areas through to aggressive aggregates for pump rooms and workshop areas. Leisureline products can be incorporated into the decorative elements and walkways as a colourful and attractive, slip resistant feature

### **Durability**

Whether large or small, pools and lagoons are continuously exposed to mechanical stresses and stresses caused by UV sunlight, chlorine, chemicals and weathering . The VIP Leisureline systems are specifically designed to meet these challenges and will provide a long term, colour fast, aesthetically pleasing, protective solution.