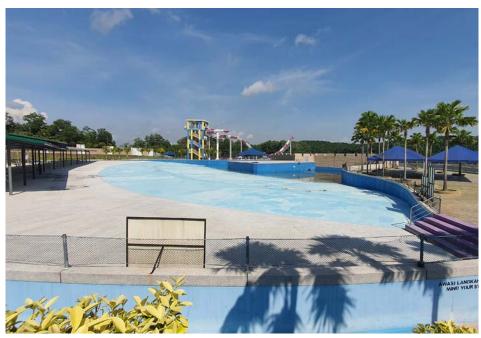

### MINA SEYAHI WATERPARK

Le Meridien Mina Seyahi is a 5 star hotel located next to The Palm Jumeirah Island in Dubai.

The client has numerous pools for its guests and wanted to improve this offering with a waterpark. The coating system had to have excellent UV resistant properties and provide a long term maintenance free waterproofing and protective coating. Time was also an important factor as the park had to be opened in a very short timeframe.

LeisureLine Standard was approved as it met all of the clients requirements.

The applications steps:

- 1) Surface repair & preparation
- 2) Priming using QuickPrime SF ME
- 3) 2mm QuickSeal PP350 hot spray applied polyurea
- 4) Aesthetic Quickfloor 400 Polyaspartic topcoat

| Client            | Le Meridien Mina Seyahi Beach<br>Resort and Water Park |
|-------------------|--------------------------------------------------------|
| Applicator        | Anticor                                                |
| Location          | Dubai - UAE                                            |
| Area              | 500m²                                                  |
| Construction Date | 2020                                                   |
| VIP System        | Leisureline Standard                                   |